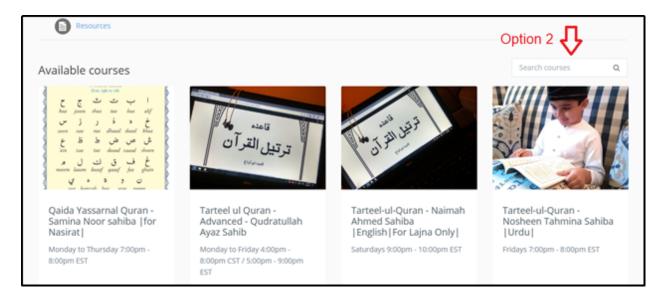

> **Option 2** : If you are interested in a specific class and you know the name of the teacher, you can enter the teacher's name in search window to see a list of their courses: