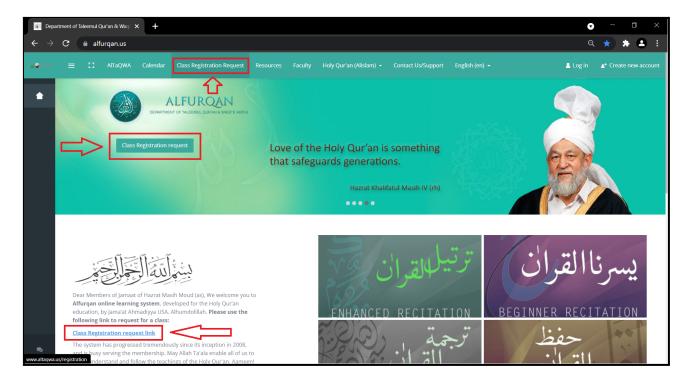

## To register for a general or specific class

To register for a general or specific class please click on **Menu item 3** : **'Class Registration Request'** (mentioned on page 2, Menu item layout). For your convenience, 3 possible ways of accessing the **Class Registration Request** form on the homepage are highlighted below:

When you select 'Class Registration Request', you will be brought to the following page:

| Request for Qur'an Classes – ::: Altaqwa × +           |                                                                                                                             | • – ¤ ×                                                                                                    |
|--------------------------------------------------------|-----------------------------------------------------------------------------------------------------------------------------|------------------------------------------------------------------------------------------------------------|
| ← → C 🗎 altaqwa.us/registration/                       |                                                                                                                             | ☆ 🛊 😩 :                                                                                                    |
| AlFurqan   Schedule of AlFurqan Online Classes   TaQWA | Calendar   Quran – Alislam   Al-Tarteel   6th Hifzul Qur'an Camp                                                            | ⊻ f ©                                                                                                      |
| TaQWA                                                  | Home Alfurqan Waqf-e-Ardhi Ev                                                                                               | vents Resources Applications Gallery Contact Us                                                            |
| Request for Qur'an Classes                             |                                                                                                                             | request for Qur'an Classes                                                                                 |
|                                                        | rtment of Taleem ul Qur'an is reaching every family of US<br>self or for your children. Please fill this request form for e | A Jama'at to inculcate love and learning of The Holy Qur'an.<br>ach family member individually. Jazakallah |
| Last Name*                                             | Middle Initial                                                                                                              | First Name*                                                                                                |
| Phone *                                                | Select Jama'at *                                                                                                            | Auxiliary                                                                                                  |
| Enter Phone*                                           | Alabama/Tennesse, AL 🖌 🖌                                                                                                    | Lajna Imaillah 🗸 🗸                                                                                         |
| E-mail *                                               | Jama'at Member Code *                                                                                                       | Nau Mubaeen (New convert) *                                                                                |
|                                                        |                                                                                                                             | No 🗸                                                                                                       |
|                                                        | Please enter member code only!                                                                                              |                                                                                                            |
| Special Need *                                         | Waqfe Nau *                                                                                                                 | Course Request Language *                                                                                  |
| No ~                                                   | No ~                                                                                                                        | Urdu ~                                                                                                     |
|                                                        |                                                                                                                             | · · · · · · · · · · · · · · · · · · ·                                                                      |

Here you can submit a request for a class for yourself, your children or other family members.

Please note that at this time **students are not able to directly self-enroll for a class**. However, there are a few possible ways to submit a request according to your requirements: