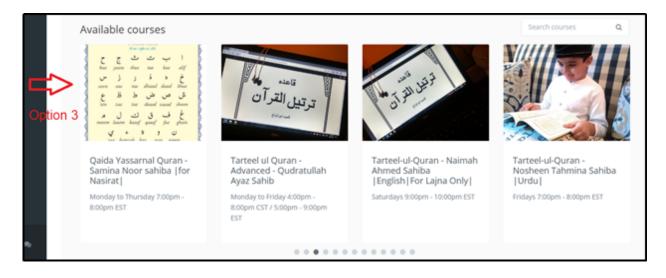

#### > Option 3 : Scroll through the line of available courses:

> **Option 4** : Scroll down to the end of homepage where course categories are listed. Select a category under 'Course categories'. Here you can scroll and browse through all the courses available under each category.