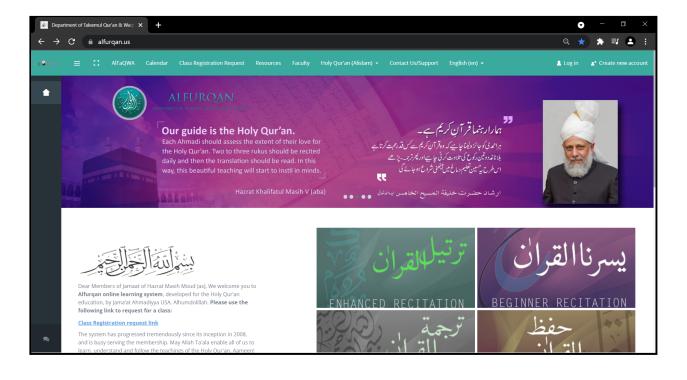

#### How to navigate this site

- Open a web browser on your computer or mobile device. (Google Chrome preferred)
- > In the address (URL) bar enter 'alfurgan.us', to go to the following homepage:

## Navigating the homepage

From the **homepage** (image below) you can choose from a range of menu items:

| # | Menu title                    | Click menu item to:                                                                   |
|---|-------------------------------|---------------------------------------------------------------------------------------|
| 1 | AITaQWA                       | Go to 'AlTaqwa' website                                                               |
| 2 | Calendar                      | View classes offered in Alfurqan Zoom rooms                                           |
| 3 | Class Registration<br>Request | Submit a request to start a class                                                     |
| 4 | Resources                     | Download Learning resources like Qaida<br>Yassarnal Qur'an and Qaida Tarteelul Qur'an |
| 5 | Faculty**                     | See list of Faculty with some details                                                 |

| 6  | Holy Quran (Alislam) | See five additional options to learn and search the Holy Qur'an |
|----|----------------------|-----------------------------------------------------------------|
| 7  | Contact Us / Support | To see various ways to contact Alfurqan                         |
| 8  | English (en)**       | To view the website in other languages                          |
| 9  | Log in               | To sign in to your existing Alfurqan account                    |
| 10 | Create New Account   | To create a new Alfurqan member account                         |