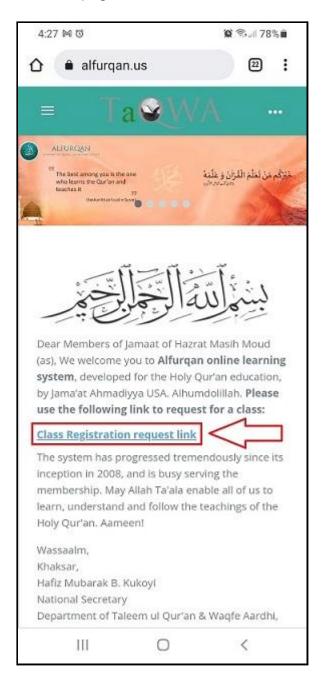

 $\succ$  Smart mobile device users can most conveniently access the registration form on the homepage as shown below: