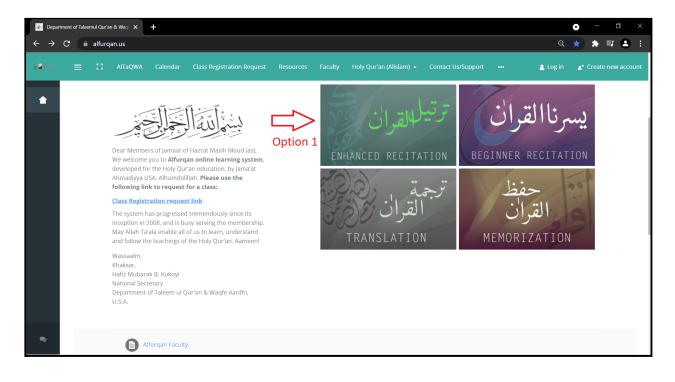

#### How to search for classes

Users can search for classes in four possible ways:

> **Option 1** : Scroll down (homepage) until you see the screen below. Here you can select one of the four main categories (Enhanced Recitation, Beginner Recitation, Translation, and Memorization) and see all courses available under the selected category.