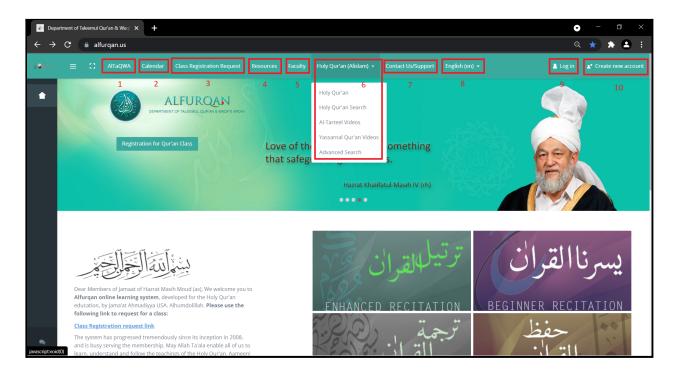

## Navigating the homepage

From the **homepage** (image below) you can choose from a range of menu items:

| # | Menu title                    | Click menu item to:                                                                   |
|---|-------------------------------|---------------------------------------------------------------------------------------|
| 1 | AITaQWA                       | Go to 'AlTaqwa' website                                                               |
| 2 | Calendar                      | View classes offered in Alfurqan Zoom rooms                                           |
| 3 | Class Registration<br>Request | Submit a request to start a class                                                     |
| 4 | Resources                     | Download Learning resources like Qaida<br>Yassarnal Qur'an and Qaida Tarteelul Qur'an |
| 5 | Faculty**                     | See list of Faculty with some details                                                 |

| 6  | Holy Quran (Alislam) | See five additional options to learn and search the Holy Qur'an |
|----|----------------------|-----------------------------------------------------------------|
| 7  | Contact Us / Support | To see various ways to contact Alfurqan                         |
| 8  | English (en)**       | To view the website in other languages                          |
| 9  | Log in               | To sign in to your existing Alfurqan account                    |
| 10 | Create New Account   | To create a new Alfurqan member account                         |